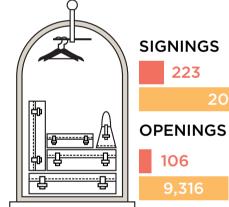

## **Branded Hotels**

**Openings & Signings in 2019** 

Source: HVS Research YTD 2019

20,885

9,316